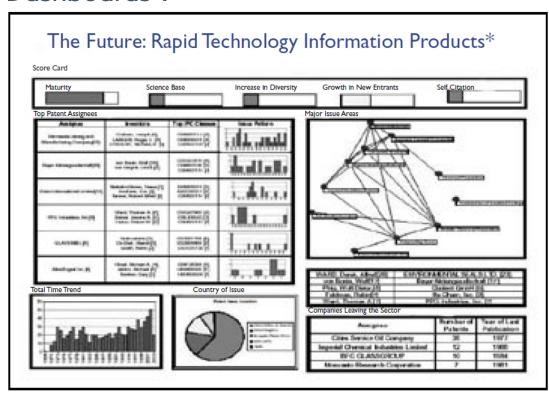

Dashboards?

Competitive Intelligence Magazine, Society of Competitive Intelligence Professionals, Volume 8, Number 3, May-June 2005. Brenner

Dashboards?

'Better' visualisations?

- Dashboards?
- 'Better' visualisations?
- Interactive Graphics?